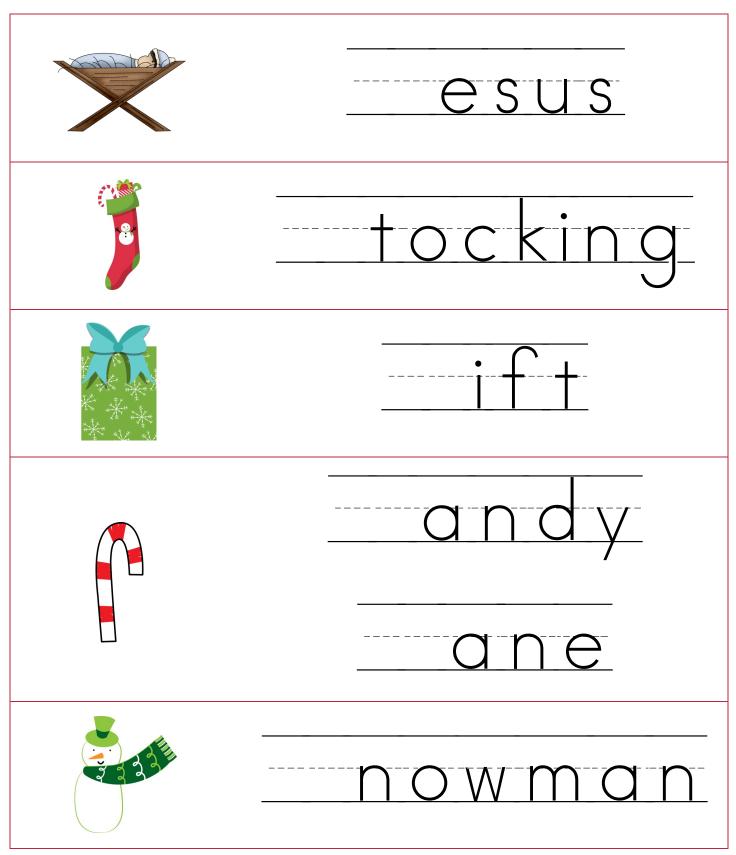

## Beginning Sounds

Each word below is missing the first letter! Write the correct beginning sound for each word.