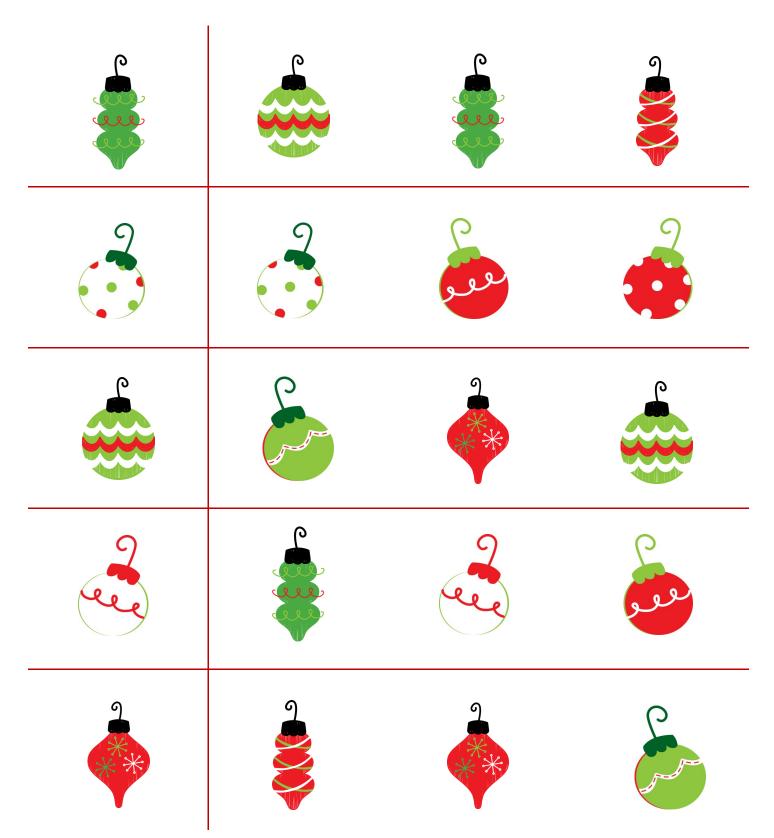

## **Matching Ornaments**

Each ornament in the left column is missing its match!
When you find the ornament's match in the row, draw a circle around it.