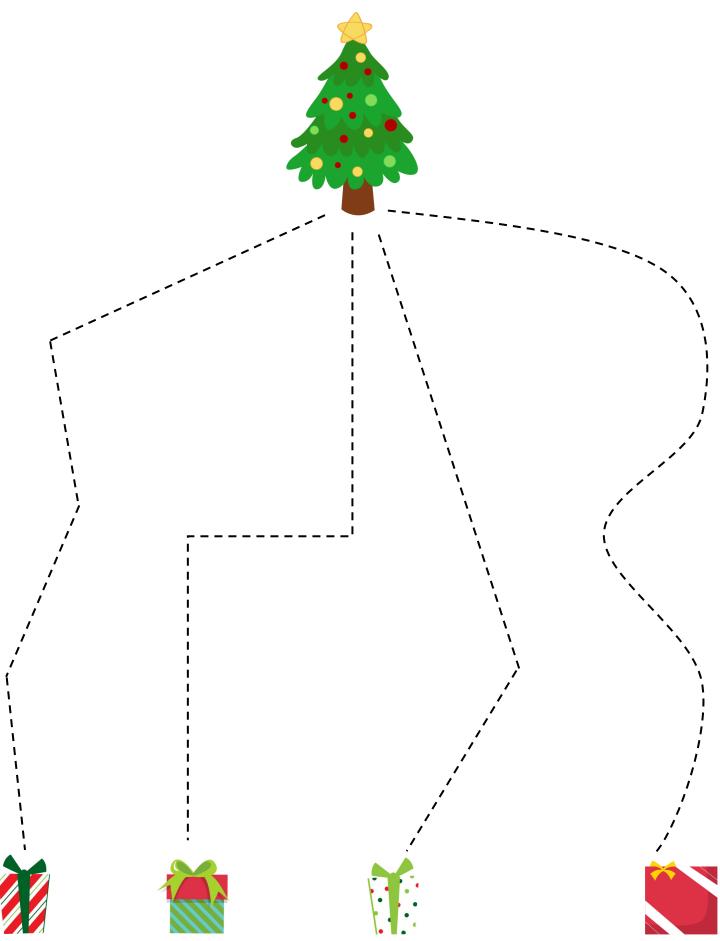

usewife</u>. You may not link to the .pdf file.
- You may not sell or profit from any worksheet in this set from The Happy Housewife in any way. For example, you may not print and sell items individually or in a kit.
- You may not host this file on your own site or any type of file-sharing site such as Yahoo Groups,
   Mediafire, or Dropbox.

Graphics used in this worksheet set were purchased at <u>JW Illustrations and Goodness & Fun via MyGrafico</u>.



## **Christmas Count**

Count each set of Christmas items below. How many are there? Circle the number of items you count in each row.



9 4 7



10 5 8



9 7 10



6 8 4



4 9 3

## **Matching Ornaments**

Each ornament in the left column is missing its match!
When you find the ornament's match in the row, draw a circle around it.





## Beginning Sounds

Each word below is missing the first letter! Write the correct beginning sound for each word.